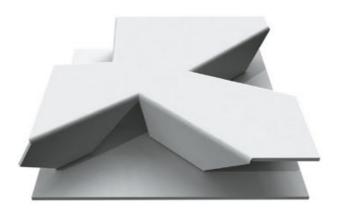

# A concept that respects the environment.

The exhibition connects optically to the outdoor areas and offers a view of the airfield with the planes lined up outside. The planes in the north wing do not give the appearance of being shut in - they look as if they are taking shelter and are ready to take off at any time.

The fascination of aviation is perpetuated outdoors in the Aviation Park. Historic planes are stationed along the former taxiways to the landing strip. The authenticity could easily make one forget that these are museum items.

# Neutrality as a colour concept.

Before starting to design the Aviation Museum in Krakow, the team of architects at Pysall Ruge analyzed the architecture of several other museums. "Many of the concepts seemed to us to be too restless," said Justus Pysall. With their decision to opt for anthracite coloured concrete with Bayferrox® 330/1, the architects came up with an attractive alternative. The exhibits stand out perfectly from the dark background, whether the planes are blue, silver or red. A total of 3,500 cubic meters of concrete were coloured with 39 metric tons of Bayferrox® 330/1. The pigments were delivered in sacks and processed in batches at the concrete factory. Cemex Polska supplied the concrete.