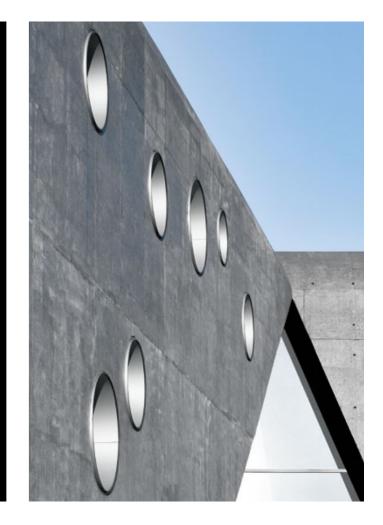

# A cultural building on a historic site.

On the former Rakowice-Czyzyny airfield near Krakow, a place steeped in history, a team of architects - Pysall Ruge has built one of the world's largest aviation museums. The architects aligned their plans to the fascination of flying, the structure of the historic airfield and the impressive technology. The old hangars of the Rakowice-Czyzyny airport provided the basis for the layout of the square base (60 m x 60 m) and the height of the new building. The building looks as if it has been cut and folded like a paper airplane. It has three wings, is cast in concrete but is still light and airy. To achieve the desired colour, and to ensure harmonious integration into the Aviation Park surrounding the museum, the architects opted for Bayferrox® pigments (shade 330/1). In addition to the airplane exhibits, the new building also accommodates a 3D cinema, a restaurant with a bar, a library, a lecture room, offices and meeting rooms. Through intelligent ventilation and the intensive use of daylight, a particularly resourcesaving energy concept was implemented. Compared with conventional air conditioning and lighting concepts in comparable museums, the building's energy costs are down more than 40 percent.

# Neutrality as a colour concept.

Before starting to design the Aviation Museum in Krakow, the team of architects at Pysall Ruge analyzed the architecture of several other museums. "Many of the concepts seemed to us to be too restless," said Justus Pysall. With their decision to opt for anthracite coloured concrete with Bayferrox® 330/1, the architects came up with an attractive alternative. The exhibits stand out perfectly from the dark background, whether the planes are blue, silver or red. A total of 3,500 cubic meters of concrete were coloured with 39 metric tons of Bayferrox® 330/1. The pigments were delivered in sacks and processed in batches at the concrete factory. Cemex Polska supplied the concrete.