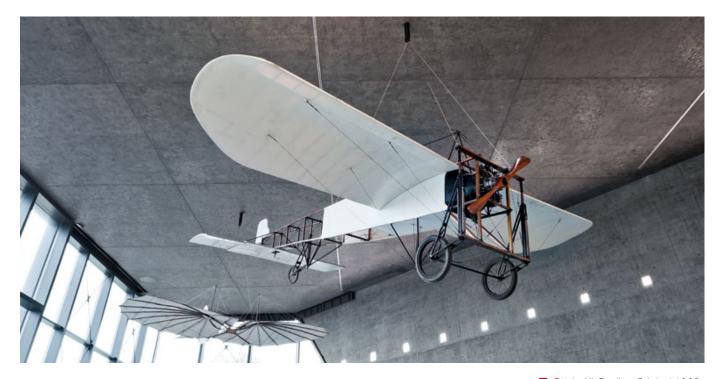

■ Gliders are also among the exhibits – alongside engines and aviation artifacts

■ Blériot XI, Replica, Original 1909.