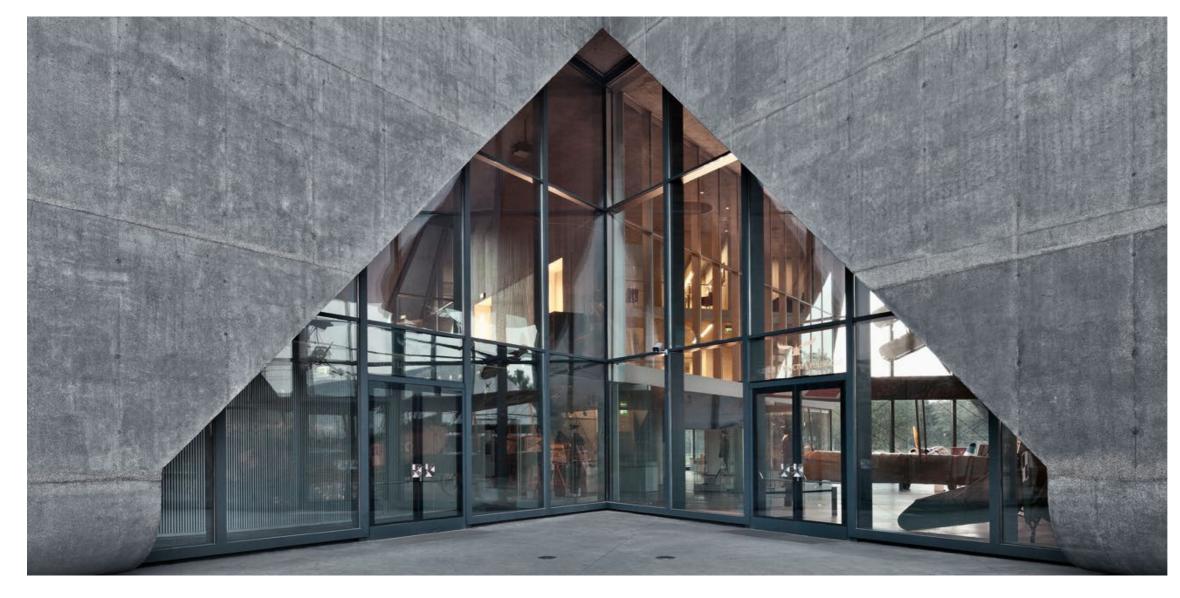

# A cultural building on a historic site.

On the former Rakowice-Czyzyny airfield near Krakow, a place steeped in history, a team of architects - Pysall Ruge has built one of the world's largest aviation museums. The architects aligned their plans to the fascination of flying, the structure of the historic airfield and the impressive technology. The old hangars of the Rakowice-Czyzyny airport provided the basis for the layout of the square base (60 m x 60 m) and the height of the new building. The building looks as if it has been cut and folded like a paper airplane. It has three wings, is cast in concrete but is still light and airy. To achieve the desired colour, and to ensure harmonious integration into the Aviation Park surrounding the museum, the architects opted for Bayferrox® pigments (shade 330/1). In addition to the airplane exhibits, the new building also accommodates a 3D cinema, a restaurant with a bar, a library, a lecture room, offices and meeting rooms. Through intelligent ventilation and the intensive use of daylight, a particularly resourcesaving energy concept was implemented. Compared with conventional air conditioning and lighting concepts in comparable museums, the building's energy costs are down more than 40 percent.

# A concept that respects the environment.

The exhibition connects optically to the outdoor areas and offers a view of the airfield with the planes lined up outside. The planes in the north wing do not give the appearance of being shut in - they look as if they are taking shelter and are ready to take off at any time.