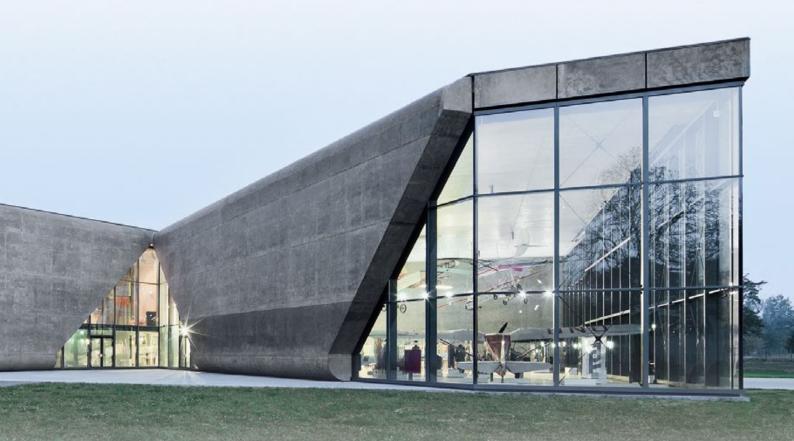

# A cultural building on a historic site.

On the former Rakowice-Czyzyny airfield near Krakow, a place steeped in history, a team of architects - Pysall Ruge has built one of the world's largest aviation museums. The architects aligned their plans to the fascination of flying, the structure of the historic airfield and the impressive technology. The old hangars of the Rakowice-Czyzyny airport provided the basis for the layout of the square base (60 m x 60 m) and the height of the new building. The building looks as if it has been cut and folded like a paper airplane. It has three wings, is cast in concrete but is still light and airy. To achieve the desired colour, and to ensure harmonious integration into the Aviation Park surrounding the museum, the architects opted for Bayferrox® pigments (shade 330/1). In addition to the airplane exhibits, the new building also accommodates a 3D cinema, a restaurant with a bar, a library, a lecture room, offices and meeting rooms. Through intelligent ventilation and the intensive use of daylight, a particularly resourcesaving energy concept was implemented. Compared with conventional air conditioning and lighting concepts in comparable museums, the building's energy costs are down more than 40 percent.

# Neutrality as a colour concept.

Before starting to design the Aviation Museum in Krakow, the team of architects at Pysall Ruge analyzed the architecture of several other museums. "Many of the concepts seemed to us to be too restless," said Justus Pysall. With their decision to opt for anthracite coloured concrete with Bayferrox® 330/1, the architects came up with an attractive alternative. The exhibits stand out perfectly from the dark background, whether the planes are blue, silver or red. A total of 3,500 cubic meters of concrete were coloured with 39 metric tons of Bayferrox® 330/1. The pigments were delivered in sacks and processed in batches at the concrete factory. Cemex Polska supplied the concrete.