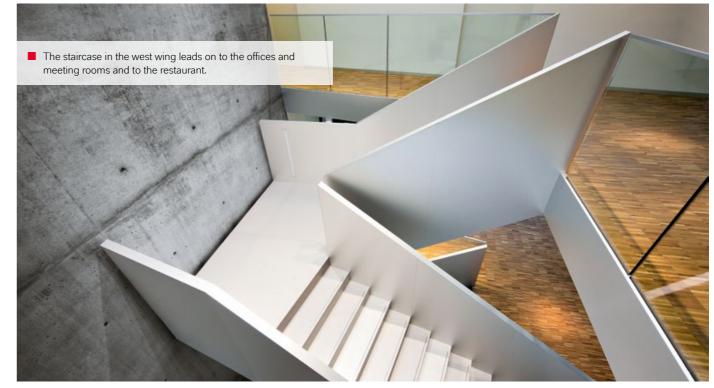

# A cultural building on a historic site.

On the former Rakowice-Czyzyny airfield near Krakow, a place steeped in history, a team of architects - Pysall Ruge has built one of the world's largest aviation museums. The architects aligned their plans to the fascination of flying, the structure of the historic airfield and the impressive technology. The old hangars of the Rakowice-Czyzyny airport provided the basis for the layout of the square base (60 m x 60 m) and the height of the new building. The building looks as if it has been cut and folded like a paper airplane. It has three wings, is cast in concrete but is still light and airy. To achieve the desired colour, and to ensure harmonious integration into the Aviation Park surrounding the museum, the architects opted for Bayferrox® pigments (shade 330/1). In addition to the airplane exhibits, the new building also accommodates a 3D cinema, a restaurant with a bar, a library, a lecture room, offices and meeting rooms. Through intelligent ventilation and the intensive use of daylight, a particularly resourcesaving energy concept was implemented. Compared with conventional air conditioning and lighting concepts in comparable museums, the building's energy costs are down more than 40 percent.