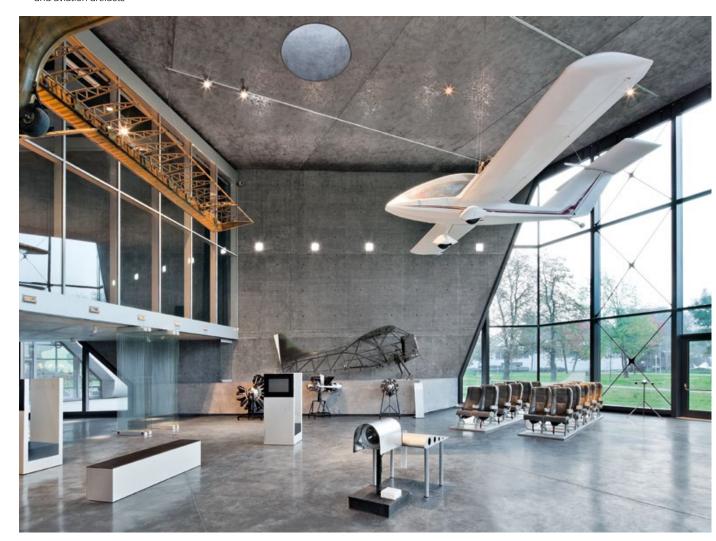

# A concept that respects the environment.

The exhibition connects optically to the outdoor areas and offers a view of the airfield with the planes lined up outside. The planes in the north wing do not give the appearance of being shut in - they look as if they are taking shelter and are ready to take off at any time.

■ Gliders are also among the exhibits – alongside engines and aviation artifacts

■ Blériot XI, Replica, Original 1909.