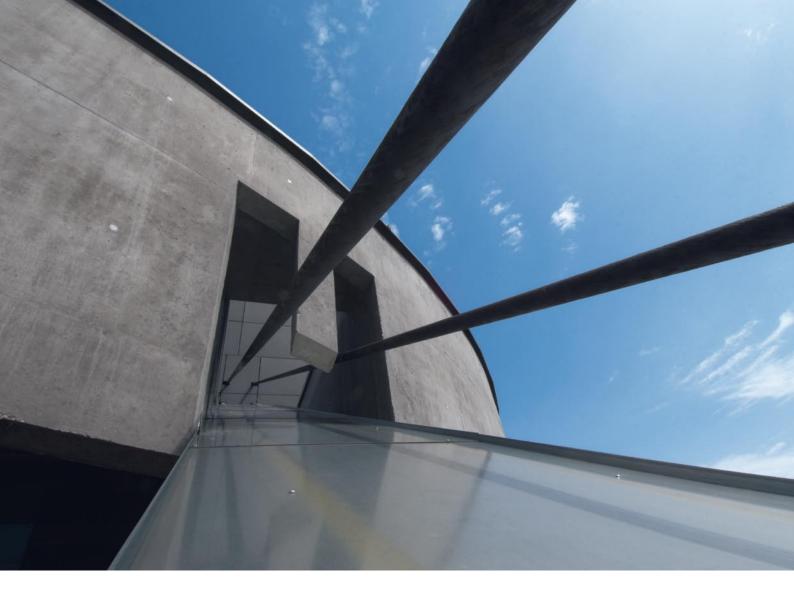

### Precise integration into the town and the landscape.

The new Mayrhofen Ahornbahn (Mt. Ahorn aerial tramway), located in the Tyrolean Ziller Valley, is an architectural monument to the mountains and a gateway to nature. What separates this project by M9 Architekten Senfter + Lanzinger from many contemporary lift facilities is the bold and precise integration into the town and the landscape. The special use of concrete as a construction material and the high-quality workmanship places the structure in dialog with its surroundings. Rather than exposing it, the architecture deflects attention from the high-tech equipment concealed within the structure, only revealing the technical intricacies of the aerial tramway to its guests shortly before departure.

#### Monolithic architecture.

Their coherent coloration and material character make the buildings of the aerial tramway monolithic accents in the landscape. The materials used – concrete colored black with Bayferrox® 330 from LANXESS and black sheet metal – help to more easily integrate the superstructures into the natural environs (graybrown to dark- & olive-green tones of the high plateau). This integration into the townscape and above all into the landscape is symbolic of the responsibility taken for maintaining an intact natural and cultural landscape, and demonstrates that an intelligent attitude toward construction and contemporary access to architecture can add value to a structure.