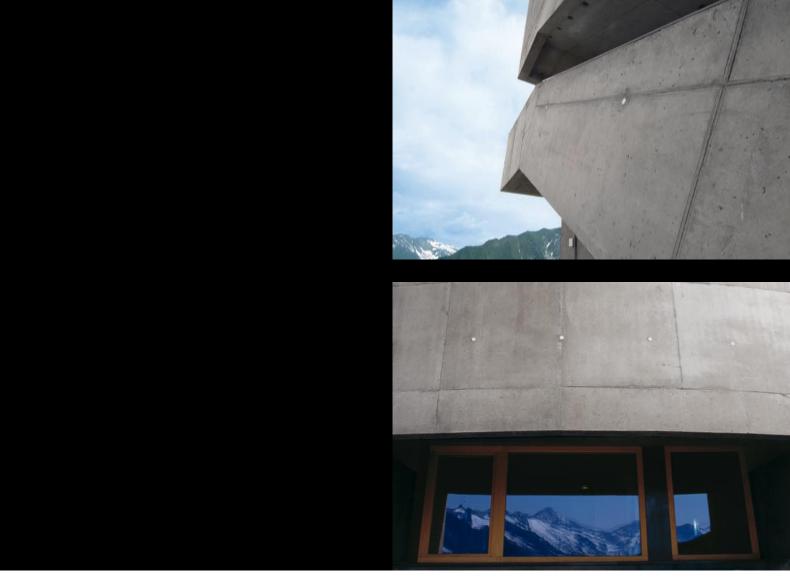

#### Monolithic architecture.

Their coherent coloration and material character make the buildings of the aerial tramway monolithic accents in the landscape. The materials used – concrete colored black with Bayferrox® 330 from LANXESS and black sheet metal – help to more easily integrate the superstructures into the natural environs (graybrown to dark- & olive-green tones of the high plateau). This integration into the townscape and above all into the landscape is symbolic of the responsibility taken for maintaining an intact natural and cultural landscape, and demonstrates that an intelligent attitude toward construction and contemporary access to architecture can add value to a structure.

The concrete, which is through colored black using Bayferrox® 330, and all other materials are optimally matched to the surroundings.

Cross-section through the valley and mountain stations