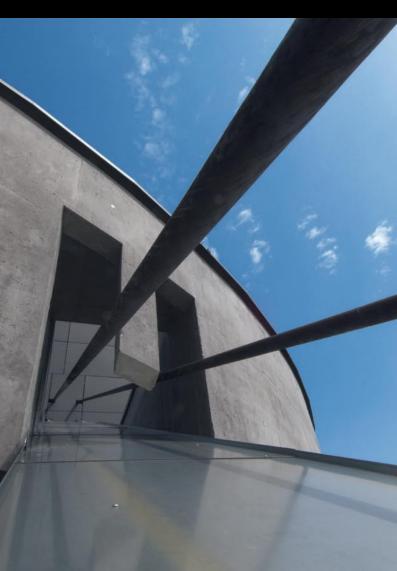

#### Monolithic architecture.

Their coherent coloration and material character make the buildings of the aerial tramway monolithic accents in the landscape. The materials used – concrete colored black with Bayferrox® 330 from LANXESS and black sheet metal – help to more easily integrate the superstructures into the natural environs (graybrown to dark- & olive-green tones of the high plateau). This integration into the townscape and above all into the landscape is symbolic of the responsibility taken for maintaining an intact natural and cultural landscape, and demonstrates that an intelligent attitude toward construction and contemporary access to architecture can add value to a structure.

The concrete, which is through colored black using Bayferrox® 330, and all other materials are optimally matched to the surroundings.

Cross-section through the valley and mountain stations