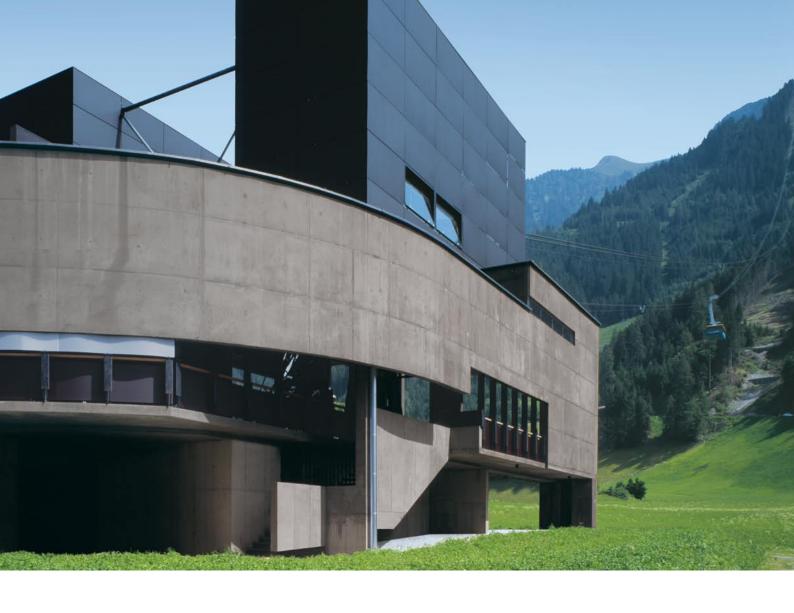

### Precise integration into the town and the landscape.

The new Mayrhofen Ahornbahn (Mt. Ahorn aerial tramway), located in the Tyrolean Ziller Valley, is an architectural monument to the mountains and a gateway to nature. What separates this project by M9 Architekten Senfter + Lanzinger from many contemporary lift facilities is the bold and precise integration into the town and the landscape. The special use of concrete as a construction material and the high-quality workmanship places the structure in dialog with its surroundings. Rather than exposing it, the architecture deflects attention from the high-tech equipment concealed within the structure, only revealing the technical intricacies of the aerial tramway to its guests shortly before departure.

#### Monolithic architecture.

Their coherent coloration and material character make the buildings of the aerial tramway monolithic accents in the landscape. The materials used – concrete colored black with Bayferrox® 330 from LANXESS and black sheet metal – help to more easily integrate the superstructures into the natural environs (graybrown to dark- & olive-green tones of the high plateau). This integration into the townscape and above all into the landscape is symbolic of the responsibility taken for maintaining an intact natural and cultural landscape, and demonstrates that an intelligent attitude toward construction and contemporary access to architecture can add value to a structure.

The concrete, which is through colored black using Bayferrox® 330, and all other materials are optimally matched to the surroundings.

Cross-section through the valley and mountain stations