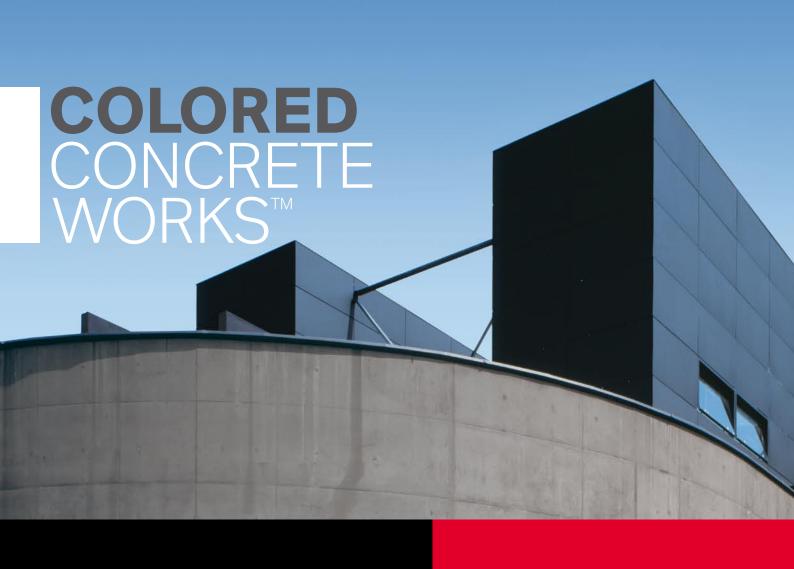

## **Case Study**

Project:
Ahornbahn, Mayrhofen
Tyrol, Austria

Austria's largest aerial tramway can transport up to 160 passengers over a distance of 3 km to the plateau of Mt. Ahorn in only 6 ½ minutes.

# An aerial tramway in harmony with its surroundings.

### Precise integration into the town and the landscape.

The new Mayrhofen Ahornbahn (Mt. Ahorn aerial tramway), located in the Tyrolean Ziller Valley, is an architectural monument to the mountains and a gateway to nature. What separates this project by M9 Architekten Senfter + Lanzinger from many contemporary lift facilities is the bold and precise integration into the town and the landscape. The special use of concrete as a construction material and the high-quality workmanship places the structure in dialog with its surroundings. Rather than exposing it, the architecture deflects attention from the high-tech equipment concealed within the structure, only revealing the technical intricacies of the aerial tramway to its guests shortly before departure.

#### Monolithic architecture.

Their coherent coloration and material character make the buildings of the aerial tramway monolithic accents in the landscape. The materials used – concrete colored black with Bayferrox® 330 from LANXESS and black sheet metal – help to more easily integrate the superstructures into the natural environs (graybrown to dark- & olive-green tones of the high plateau). This integration into the townscape and above all into the landscape is symbolic of the responsibility taken for maintaining an intact natural and cultural landscape, and demonstrates that an intelligent attitude toward construction and contemporary access to architecture can add value to a structure.