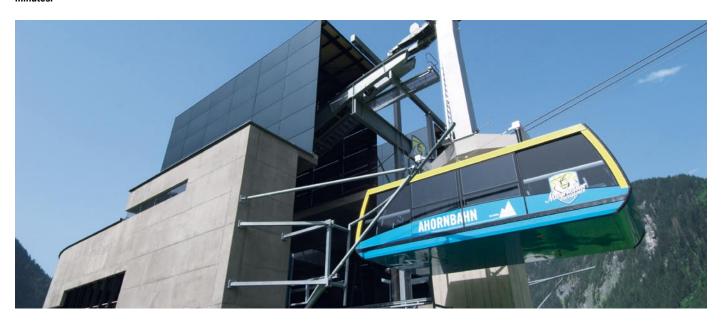

## **Case Study**

Project:
Ahornbahn, Mayrhofen
Tyrol, Austria

Austria's largest aerial tramway can transport up to 160 passengers over a distance of 3 km to the plateau of Mt. Ahorn in only 6 ½ minutes.

#### **Technical data**

- Aerial tramway: Elevation: 1,300 m; Inclined length: 3,045 m; Speed: 10 m/s
- Capacity: 1,200 passengers/h; Travel time: 6:33 min
- Cable weights Haulage cable: 27.6 t (3,200 m long)
   Balance cable: 10.2 t (3,200 m long); Per track cable: 97.4 t (3,430 m long); Total dead weight: approx. 430 t; Pylons: 2
- Track cable diameter: 70 mm; Haulage cable diameter: 47 mm (horizontal cable tension force 600)
- Gondolas: 40 m² base area; Interior cabin height: 2.2 m; Empty weight: 5 t; Weight with interior appointments: 12 t; Passengers: max. 160