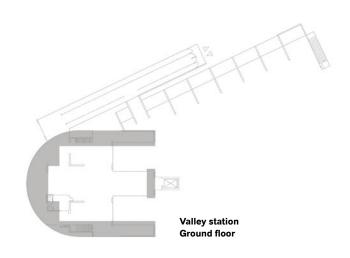

## **Case Study**

Project:
Ahornbahn, Mayrhofen
Tyrol, Austria

Austria's largest aerial tramway can transport up to 160 passengers over a distance of 3 km to the plateau of Mt. Ahorn in only 6 ½ minutes.

### Precise integration into the town and the landscape.

The new Mayrhofen Ahornbahn (Mt. Ahorn aerial tramway), located in the Tyrolean Ziller Valley, is an architectural monument to the mountains and a gateway to nature. What separates this project by M9 Architekten Senfter + Lanzinger from many contemporary lift facilities is the bold and precise integration into the town and the landscape. The special use of concrete as a construction material and the high-quality workmanship places the structure in dialog with its surroundings. Rather than exposing it, the architecture deflects attention from the high-tech equipment concealed within the structure, only revealing the technical intricacies of the aerial tramway to its guests shortly before departure.

Mountain station Ground floor

"Color is an intermediary between nature and architecture."

Architect Antonius Lanzinger

M9 Architekten Senfter + Lanzinger, Innsbruck