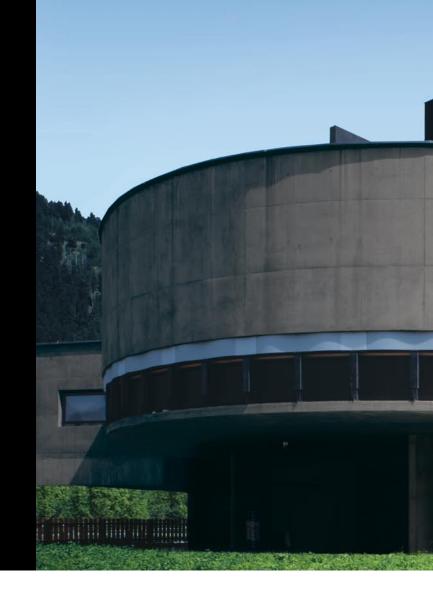

### Precise integration into the town and the landscape.

The new Mayrhofen Ahornbahn (Mt. Ahorn aerial tramway), located in the Tyrolean Ziller Valley, is an architectural monument to the mountains and a gateway to nature. What separates this project by M9 Architekten Senfter + Lanzinger from many contemporary lift facilities is the bold and precise integration into the town and the landscape. The special use of concrete as a construction material and the high-quality workmanship places the structure in dialog with its surroundings. Rather than exposing it, the architecture deflects attention from the high-tech equipment concealed within the structure, only revealing the technical intricacies of the aerial tramway to its guests shortly before departure.

#### Monolithic architecture.

Their coherent coloration and material character make the buildings of the aerial tramway monolithic accents in the landscape. The materials used – concrete colored black with Bayferrox® 330 from LANXESS and black sheet metal – help to more easily integrate the superstructures into the natural environs (graybrown to dark- & olive-green tones of the high plateau). This integration into the townscape and above all into the landscape is symbolic of the responsibility taken for maintaining an intact natural and cultural landscape, and demonstrates that an intelligent attitude toward construction and contemporary access to architecture can add value to a structure.

The concrete, which is through colored black using Bayferrox® 330, and all other materials are optimally matched to the surroundings.

Cross-section through the valley and mountain stations