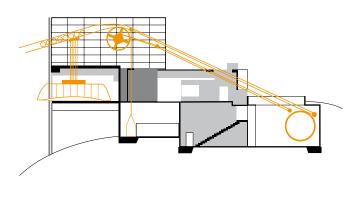

The concrete, which is through colored black using Bayferrox® 330, and all other materials are optimally matched to the surroundings.

Cross-section through the valley and mountain stations