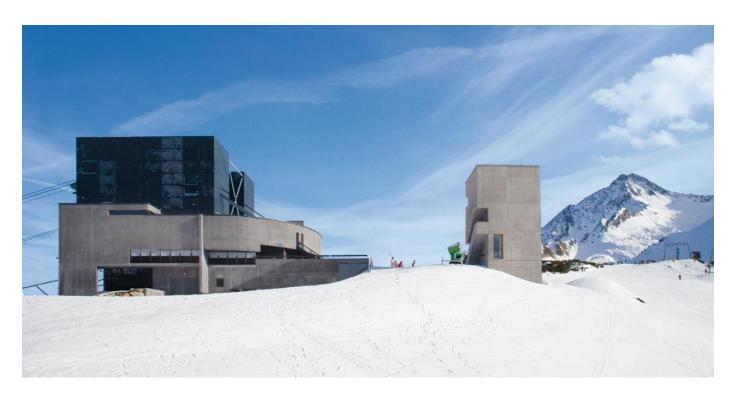

### Precise integration into the town and the landscape.

The new Mayrhofen Ahornbahn (Mt. Ahorn aerial tramway), located in the Tyrolean Ziller Valley, is an architectural monument to the mountains and a gateway to nature. What separates this project by M9 Architekten Senfter + Lanzinger from many contemporary lift facilities is the bold and precise integration into the town and the landscape. The special use of concrete as a construction material and the high-quality workmanship places the structure in dialog with its surroundings. Rather than exposing it, the architecture deflects attention from the high-tech equipment concealed within the structure, only revealing the technical intricacies of the aerial tramway to its guests shortly before departure.

#### Monolithic architecture.

Their coherent coloration and material character make the buildings of the aerial tramway monolithic accents in the landscape. The materials used – concrete colored black with Bayferrox® 330 from LANXESS and black sheet metal – help to more easily integrate the superstructures into the natural environs (graybrown to dark- & olive-green tones of the high plateau). This integration into the townscape and above all into the landscape is symbolic of the responsibility taken for maintaining an intact natural and cultural landscape, and demonstrates that an intelligent attitude toward construction and contemporary access to architecture can add value to a structure.

The concrete, which is through colored black using Bayferrox® 330, and all other materials are optimally matched to the surroundings.

Cross-section through the valley and mountain stations