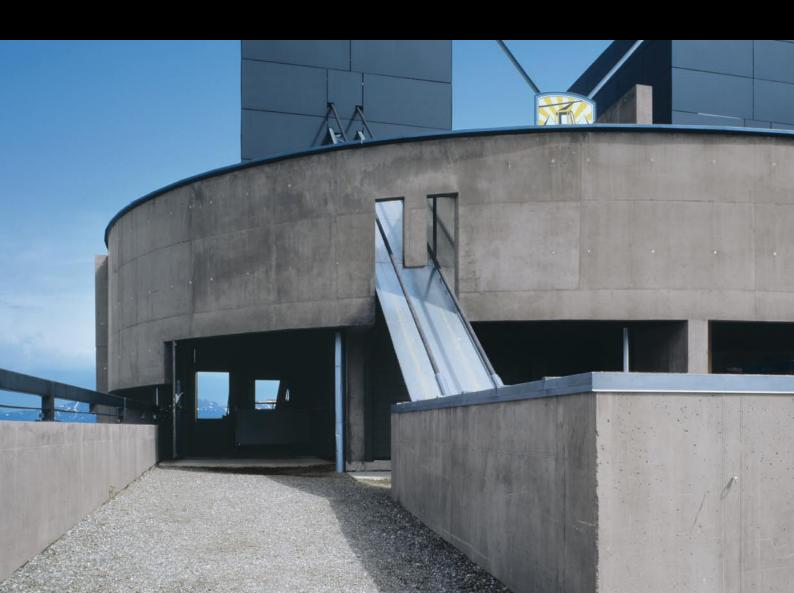

### Precise integration into the town and the landscape.

The new Mayrhofen Ahornbahn (Mt. Ahorn aerial tramway), located in the Tyrolean Ziller Valley, is an architectural monument to the mountains and a gateway to nature. What separates this project by M9 Architekten Senfter + Lanzinger from many contemporary lift facilities is the bold and precise integration into the town and the landscape. The special use of concrete as a construction material and the high-quality workmanship places the structure in dialog with its surroundings. Rather than exposing it, the architecture deflects attention from the high-tech equipment concealed within the structure, only revealing the technical intricacies of the aerial tramway to its guests shortly before departure.

#### Monolithic architecture.

Their coherent coloration and material character make the buildings of the aerial tramway monolithic accents in the landscape. The materials used – concrete colored black with Bayferrox® 330 from LANXESS and black sheet metal – help to more easily integrate the superstructures into the natural environs (graybrown to dark- & olive-green tones of the high plateau). This integration into the townscape and above all into the landscape is symbolic of the responsibility taken for maintaining an intact natural and cultural landscape, and demonstrates that an intelligent attitude toward construction and contemporary access to architecture can add value to a structure.

#### Manually metered, quickly dispersed and everlasting.

The two aerial tramway stations represent a masterpiece of concrete construction. Vormperbach-based Derfeser, Tyrol's largest supplier of ready-mix concrete, processed and transported a total of 27 metric tons of the LANXESS pigment Bayferrox® 330. The powder pigment was manually metered directly into the mixing drum of the truck mixer in portions according to specified formulations. The rapid and precise fine dispersion of the pigment ensures good integral coloration of the specialty concrete, which retains its intense coloration even under the extreme light and weather conditions of the Tyrolean mountains and is thus maintenance free.