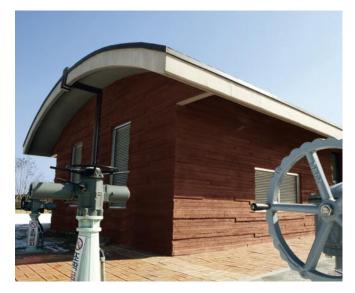

### Color integrates buildings into their natural environment.

One reason why the team of architects charged with designing the waste water treatment plant in the Korean town of Paju opted for integrally colored concrete was undoubtedly the challenge of making it one of the first municipal buildings in Korea to be built with this unique material. In addition to that, they wanted to communicate the quality of the water through the impression the building makes in public: namely clean, fresh and environmentally friendly. It also led to an amazing result: lively, iridescent surface patterns that match the constantly changing tones of the natural environment perfectly. But it was not only aesthetic considerations that led the architects to opt for integrally colored fair-faced concrete: economic considerations also played a part. The stability and life expectancy of a material like concrete is ideally suited to the low-cost maintenance of a building over the long term.

For the waste water treatment plant in Paju, integrally colored fair-faced concrete was used in two brown shades (based on Bayferrox® pigments).