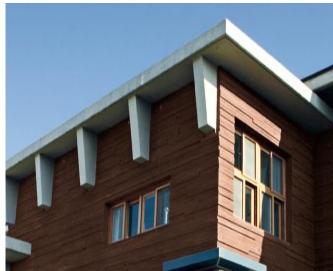

## A Gallery between Art and Nature.

A film director's publishing house and residence made of brown fair-faced concrete (a mixture of brown Bayferrox® pigments).

Since 1997, when the first houses were built, Art and Nature have come together in constant dialog in a new "cultural center" consisting of workshops, art galleries, museums, municipal buildings and private houses. The material on which all this is based is integrally colored concrete – a building material that absorbs moisture, acts as a barrier to heat and cold, and is also noted for its long service life. The irregular surface structures caused by the rough grain from the timber formwork also create an unusual resonance between the building and Nature. The architects have allowed the concrete to speak for itself and, in so doing, have created not only exciting contrasts but also new associations between the buildings and the natural colors of the environment.