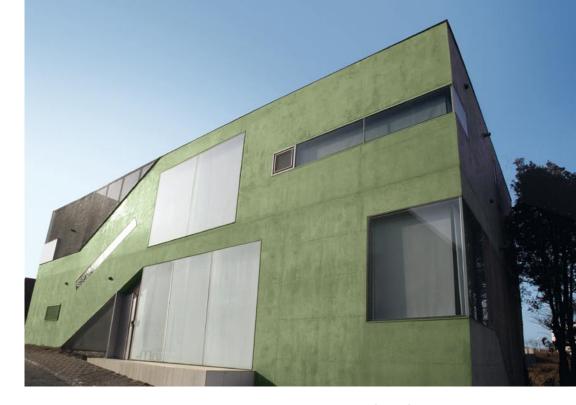

# Architecture and color: A wide range of options.

One of numerous cubeshaped private houses in the Heyri Art Village, which is characterized by green fair-faced concrete (chrome oxide green).