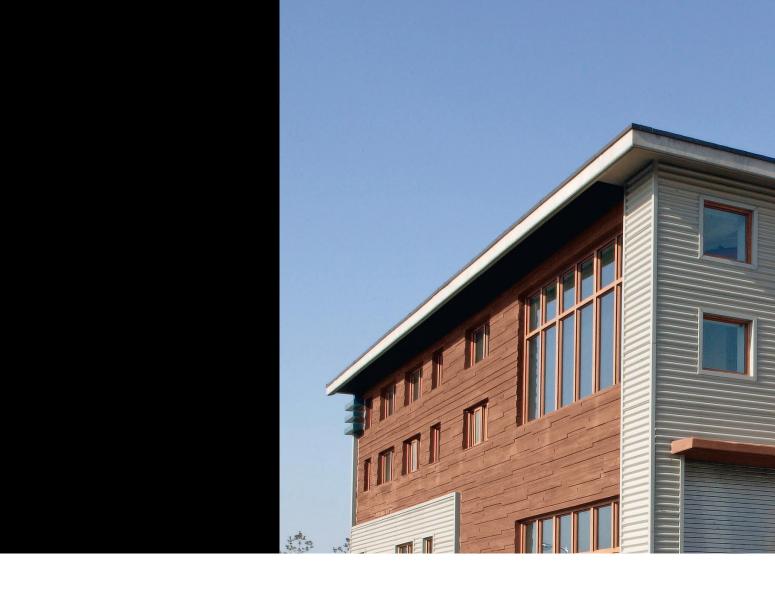

### Color integrates buildings into their natural environment.

One reason why the team of architects charged with designing the waste water treatment plant in the Korean town of Paju opted for integrally colored concrete was undoubtedly the challenge of making it one of the first municipal buildings in Korea to be built with this unique material. In addition to that, they wanted to communicate the quality of the water through the impression the building makes in public: namely clean, fresh and environmentally friendly. It also led to an amazing result: lively, iridescent surface patterns that match the constantly changing tones of the natural environment perfectly. But it was not only aesthetic considerations that led the architects to opt for integrally colored fair-faced concrete: economic considerations also played a part. The stability and life expectancy of a material like concrete is ideally suited to the low-cost maintenance of a building over the long term.

For the waste water treatment plant in Paju, integrally colored fair-faced concrete was used in two brown shades (based on Bayferrox® pigments).