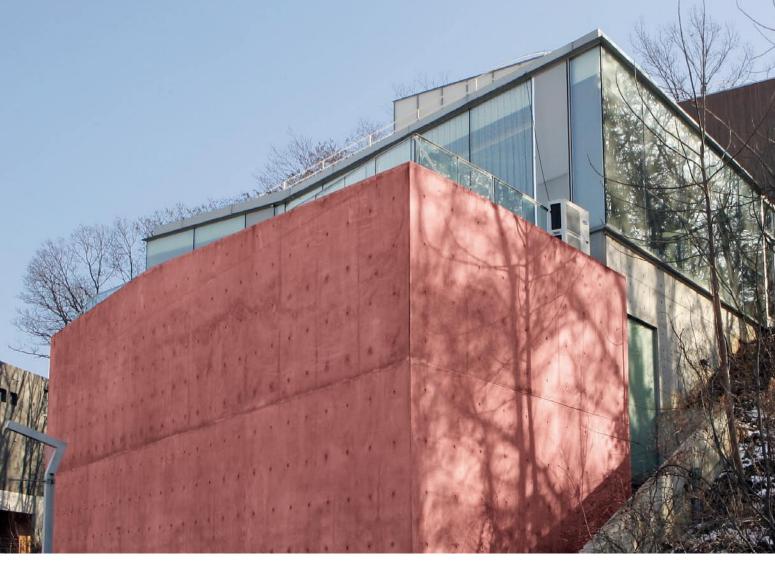

## Below: House belonging to an actress in the Heyri Art Village. A monolithiclooking building made of black fair-faced concrete