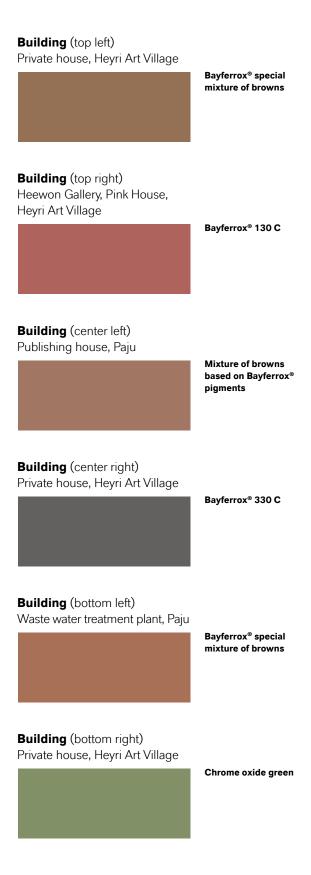

## Project data

From private house to art gallery, from publishing house to municipal waste water treatment plant: integrally colored fair-faced concrete offers modern architecture a particularly broad spectrum of opportunities for application and design.