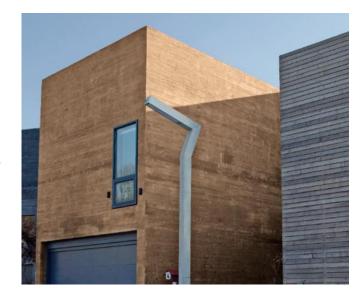

Publishing house in Paju with a mixture of browns (based on Bayferrox® pigments).

Top:
The Heewon Gallery,
Pink House, in the Heyri
Art Village with a pink
concrete mix (based on
Bayferrox® 130 C).