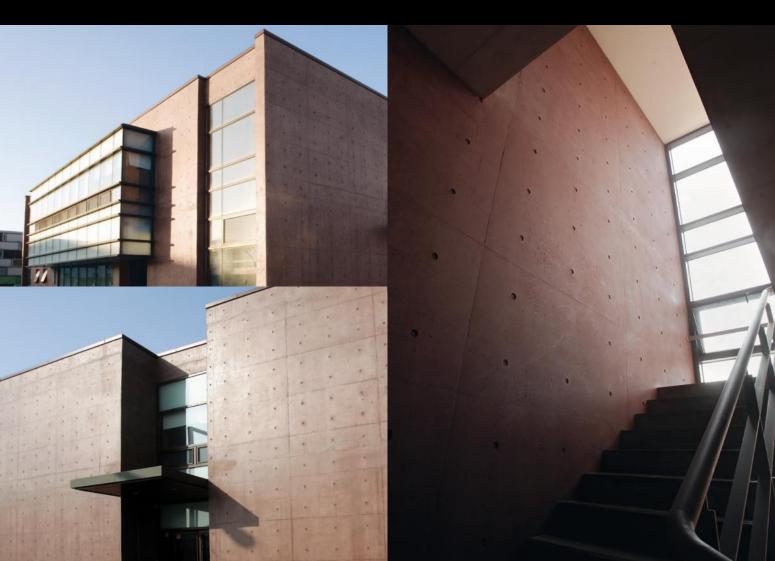

It is therefore logical that the architecture of many of the buildings in the Heyri Art Village comprises cube-shaped structures made entirely of fair-faced concrete. Integrally colored concrete plays a key role in this unique architectural project involving the design of new public areas. This is also true of the publishing house in Paju, which has a clear, absolutely puristic, no-frills structure.

Publishing house in Paju with a mixture of browns (based on Bayferrox® pigments).

Top:
The Heewon Gallery,
Pink House, in the Heyri
Art Village with a pink
concrete mix (based on
Bayferrox® 130 C).