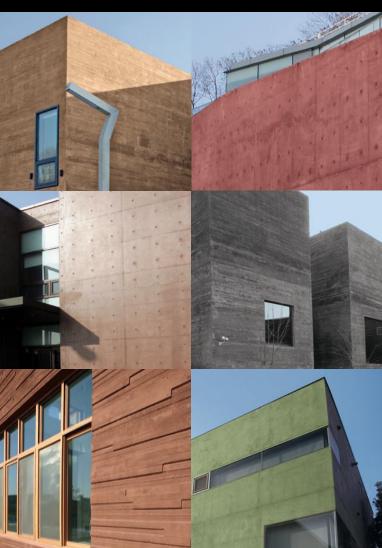

# Architecture and color: A wide range of options.

One of numerous cubeshaped private houses in the Heyri Art Village, which is characterized by green fair-faced concrete (chrome oxide green).

Publishing house in Paju with a mixture of browns (based on Bayferrox® pigments).

Top:
The Heewon Gallery,
Pink House, in the Heyri
Art Village with a pink
concrete mix (based on
Bayferrox® 130 C).

## Below: House belonging to an actress in the Heyri Art Village. A monolithiclooking building made of black fair-faced concrete

## A Gallery between Art and Nature.

A film director's publishing house and residence made of brown fair-faced concrete (a mixture of brown Bayferrox® pigments).

Since 1997, when the first houses were built, Art and Nature have come together in constant dialog in a new "cultural center" consisting of workshops, art galleries, museums, municipal buildings and private houses. The material on which all this is based is integrally colored concrete – a building material that absorbs moisture, acts as a barrier to heat and cold, and is also noted for its long service life. The irregular surface structures caused by the rough grain from the timber formwork also create an unusual resonance between the building and Nature. The architects have allowed the concrete to speak for itself and, in so doing, have created not only exciting contrasts but also new associations between the buildings and the natural colors of the environment.