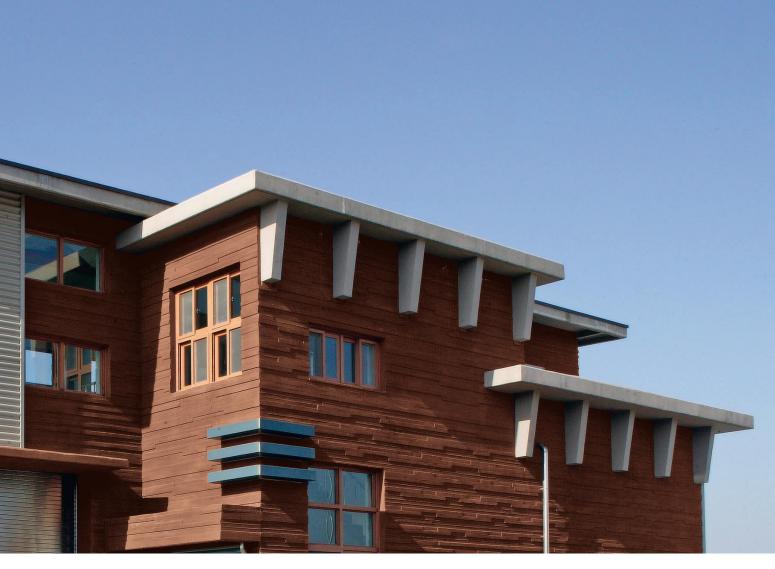

### Color integrates buildings into their natural environment.

One reason why the team of architects charged with designing the waste water treatment plant in the Korean town of Paju opted for integrally colored concrete was undoubtedly the challenge of making it one of the first municipal buildings in Korea to be built with this unique material. In addition to that, they wanted to communicate the quality of the water through the impression the building makes in public: namely clean, fresh and environmentally friendly. It also led to an amazing result: lively, iridescent surface patterns that match the constantly changing tones of the natural environment perfectly. But it was not only aesthetic considerations that led the architects to opt for integrally colored fair-faced concrete: economic considerations also played a part. The stability and life expectancy of a material like concrete is ideally suited to the low-cost maintenance of a building over the long term.

For the waste water treatment plant in Paju, integrally colored fair-faced concrete was used in two brown shades (based on Bayferrox® pigments).