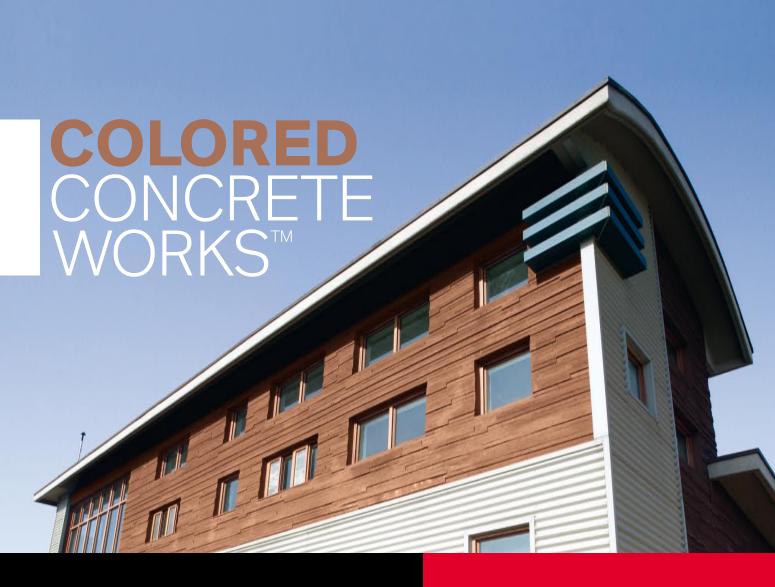

www.colored-concrete-works.com

**Case Study** Korea Special



# Architecture and color: A wide range of options.





One of numerous cubeshaped private houses in the Heyri Art Village, which is characterized by green fair-faced concrete (chrome oxide green).

### An art village dominated by integrally colored concrete.

The Heyri Art Village in the Korean town of Paju is an outstanding example not only of the architectural and aesthetic potential offered by colored concrete in modern design, but also of the social and cultural opportunities it opens up. In particular the architectural concept of this art village near Paju reflects the cultural aspirations of modern-day Korea – a country that is also breaking new ground in architecture. It shows courage and adopts a creative approach t