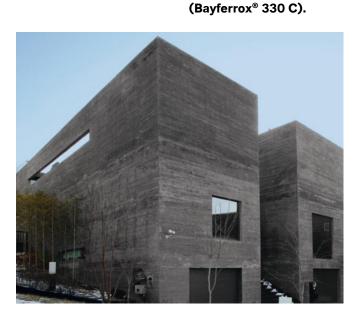

# Architecture and color: A wide range of options.

One of numerous cubeshaped private houses in the Heyri Art Village, which is characterized by green fair-faced concrete (chrome oxide green).

### An art village dominated by integrally colored concrete.

The Heyri Art Village in the Korean town of Paju is an outstanding example not only of the architectural and aesthetic potential offered by colored concrete in modern design, but also of the social and cultural opportunities it opens up. In particular the architectural concept of this art village near Paju reflects the cultural aspirations of modern-day Korea – a country that is also breaking new ground in architecture. It shows courage and adopts a creative approach to color, form and material use.

It is therefore logical that the architecture of many of the buildings in the Heyri Art Village comprises cube-shaped structures made entirely of fair-faced concrete. Integrally colored concrete plays a key role in this unique architectural project involving the design of new public areas. This is also true of the publishing house in Paju, which has a clear, absolutely puristic, no-frills structure.